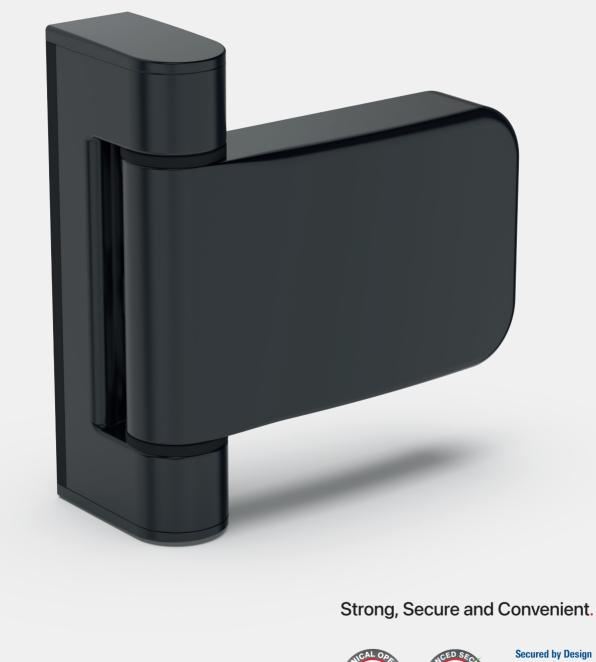

## Strong, Secure and Convenient.

#### Independently tested.

Tested to PAS 24:2022 for enhanced security, endures extreme corrosion resistance: tested to BS EN 1670 Grade 4 for plated and Grade 5 for painted finishes, 200,000 cycles under load. Supports heavy-duty doors up to 100kg when fitted with 3 hinges. Approved by Secured by Design.