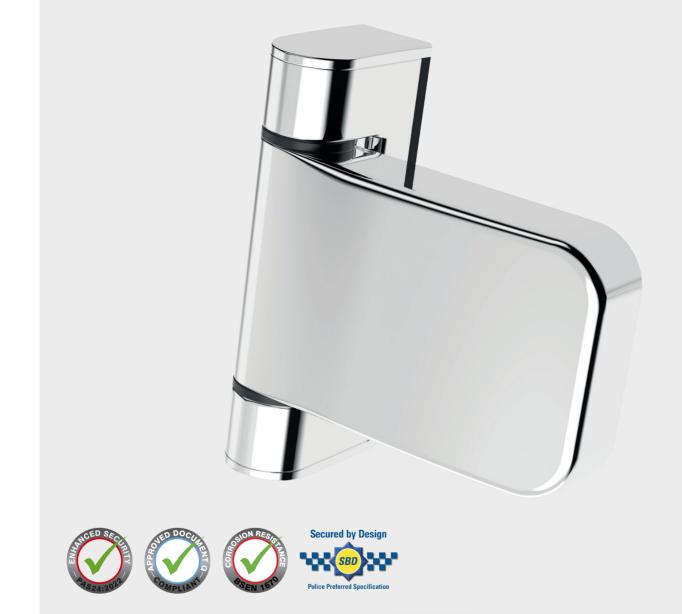

## ProSecure<sup>™</sup> Pace Security Door Hinge.

The ProSecure<sup>™</sup> Pace hinge has been crafted to combine superior quality with an elegant design. This hinge is built not only to ensure durability and reliability but also to complement the aesthetic appeal of various installations. Its robust construction guarantees long-lasting performance, making it ideal for residential applications.

#### Independently tested.

Tested to PAS 24:2022 for enhanced security, endures extreme corrosion resistance: tested to BS EN 1670 Grade 4 for plated and Grade 5 for painted finishes, 200,000 cycles under load. Supports heavy-duty doors up to 100kg when fitted with 3 hinges. Approved by Secured by Design.