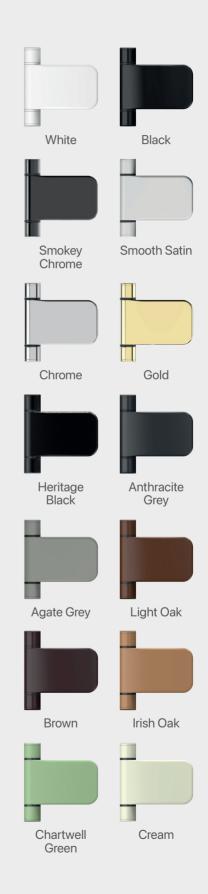

- 5mm)**: This feature enables side-to-side movement, making it easier to align doors or panels with adjacent structures, ensuring uniform gaps and a polished appearance.

**Height Adjustment (+5mm)**: This allows for vertical adjustments, accommodating variations in floor level or other structural discrepancies, ensuring the door or panel sits perfectly at the desired height.

#### **Quick Adjustment Mechanism**

A simple 90-degree turn is all that is needed to achieve the full +/- 5mm adjustment in any direction. This quick and intuitive adjustment mechanism significantly reduces installation and maintenance time, making it highly user-friendly.

After adjustment the adjustment mechanism can be locked to ensure the hinge position does not move during operation.

#### 14 colour options.





## Strong, Secure and Convenient.





#### Independently tested.

Tested to PAS 24:2022 for enhanced security, endures extreme corrosion resistance: tested to BS EN 1670 Grade 4 for plated and Grade 5 for painted finishes, 200,000 cycles under load. Supports heavy-duty doors up to 100kg when fitted with 3 hinges. Approved by Secured by Design.



### Scan me.

To see more online at mila.co.uk & get a fast quote



Part of ASSA ABLOY

Email sales@mila.co.uk

Visit mila.co.uk Call our sales office directly 01327 312 400