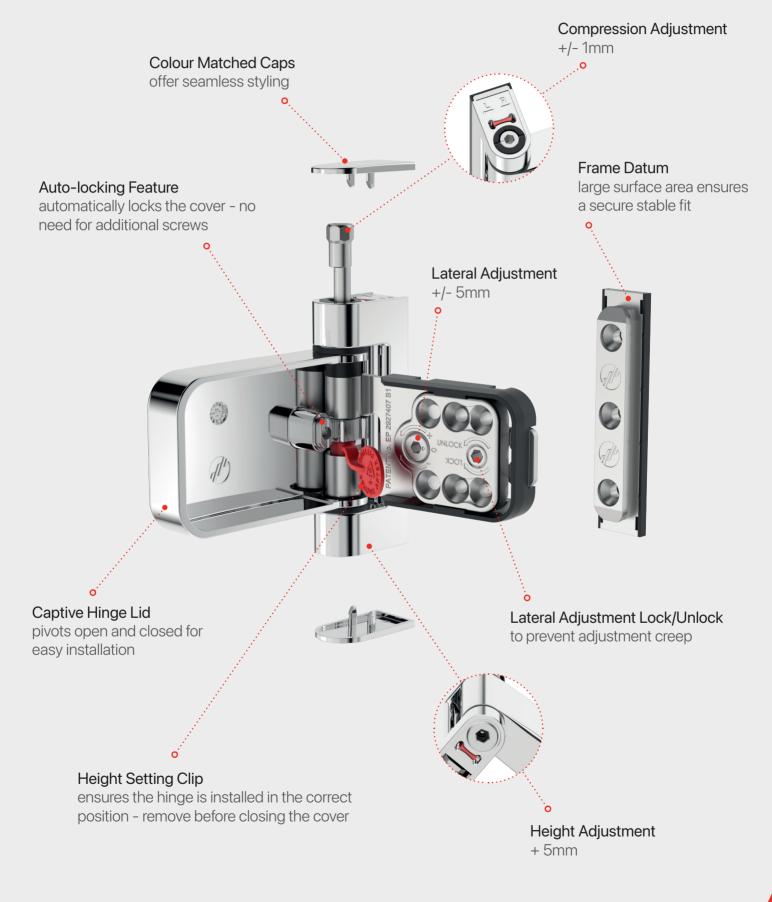

#### Adjustment

The ProSecure<sup>™</sup> Pace hinge is designed with built-in adjustment capabilities to ensure perfect alignment and fit.

The auto-locking hinge cover prevents access to the fixing screws and locks the steel hinge pin in place. For onsite adjustment, handing LH or RH, or to remove the pin for fitting in tight reveals, a concealed push button simply releases the cover.

#### **Adjustment Features**

**Compression Adjustment (+/- 1mm)**: This allows for minor adjustments to ensure a snug fit, improving the seal and functionality of doors or panels.

**Lateral Adjustment (+/- 5mm)**: This feature enables side-to-side movement, making it easier to align doors or panels with adjacent structures, ensuring uniform gaps and a polished appearance.

**Height Adjustment (+5mm)**: This allows for vertical adjustments, accommodating variations in floor level or other structural discrepancies, ensuring the door or panel sits perfectly at the desired height.

#### **Quick Adjustment Mechanism**

A simple 90-degree turn is all that is needed to achieve the full +/- 5mm adjustment in any direction. This quick and intuitive adjustment mechanism significantly reduces installation and maintenance time, making it highly user-friendly.

After adjustment the adjustment mechanism can be locked to ensure the hinge position does not move during operation.